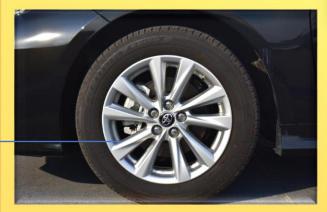

# COROL

**REAR BUMPER** 

16 INCH ALLOY WHEELS

FRONT GRILLE- BLACK WITH CHROME UPPER GARNISH