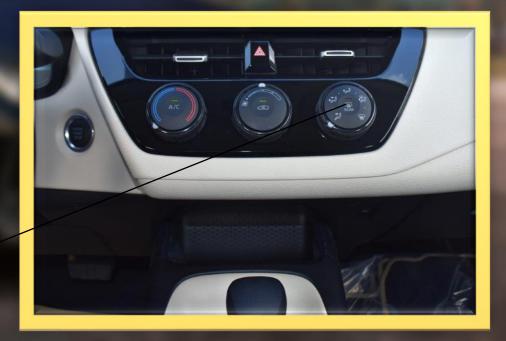

## TOYOTA

**REAR COOLER DUCT** 

**CRUISE CONTROL** 

AIR RECIRCULATION BUTTON

**METER ILLUMINATION CONTROL** 

**MULTI INFORMATION DISPLAY** 

**ILLUMINATED ENTRY SYSTEM- ROOMLAMP** 

RADIO0-AM/FM

AUDIO- 8" DA, 6 SPK WITH USB/AUX, BT

**ANTENNA-GLASS INTEGRATED** 

**AC/HEATER** 