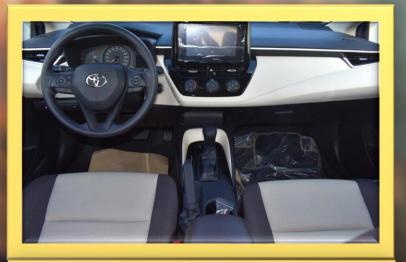

**METER ILLUMINATION CONTROL** 

**MULTI INFORMATION DISPLAY** 

**ILLUMINATED ENTRY SYSTEM- ROOMLAMP** 

RADIO0-AM/FM

AUDIO- 8" DA, 6 SPK WITH USB/AUX, BT

**ANTENNA-GLASS INTEGRATED** 

**AC/HEATER** 

#### **ELECTRICAL FEATURES**

CRUISE CONTROL

ANTI-THEFT SYSTEM-ENGINE IMMOBILISER

**HEADLAMP-PROJECTOR TYPE HALOGEN** 

STEERING WHEEL-URETHANE W/CONTROL SWITCHES

SHIFT LEVER KNOB-URETHANE

TIRE PRESSURE MONITORING SYSTEM