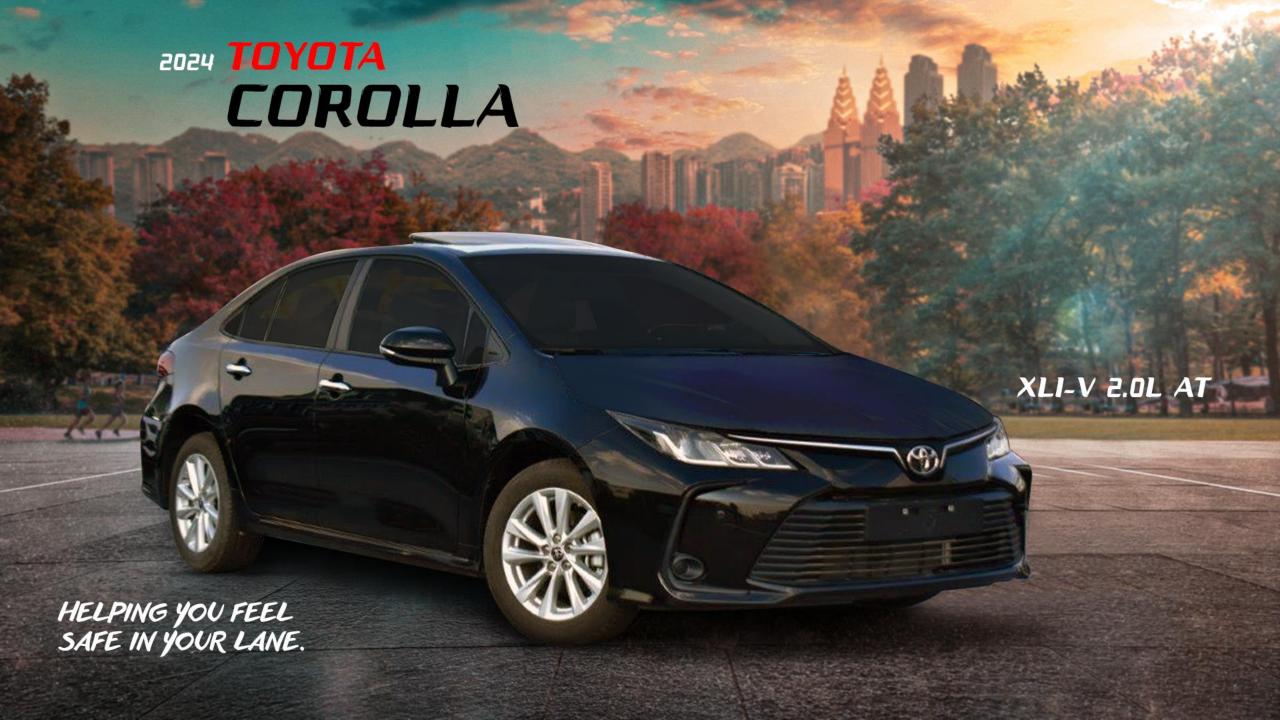

# COROL

**REAR BUMPER** 

16 INCH ALLOY WHEELS

FRONT GRILLE- BLACK WITH CHROME UPPER GARNISH

FRONT GRILLE- BLACK WITH CHROME UPPER GARNISH