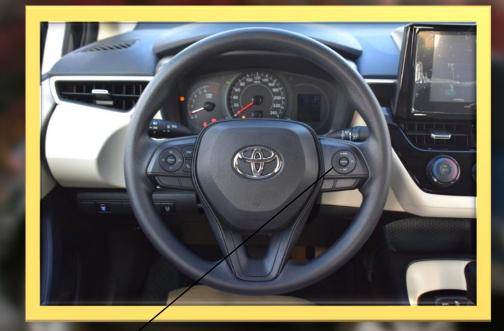

#### **ELECTRICAL FEATURES**

CRUISE CONTROL

ANTI-THEFT SYSTEM-ENGINE IMMOBILISER

**HEADLAMP-PROJECTOR TYPE HALOGEN** 

STEERING WHEEL-URETHANE W/CONTROL SWITCHES

SHIFT LEVER KNOB-URETHANE

TIRE PRESSURE MONITORING SYSTEM