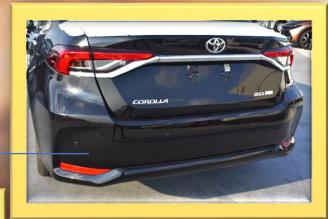

# COROL

**REAR BUMPER** 

16 INCH ALLOY WHEELS

FRONT GRILLE- BLACK WITH CHROME UPPER GARNISH

FRONT GRILLE- BLACK WITH CHROME UPPER GARNISH