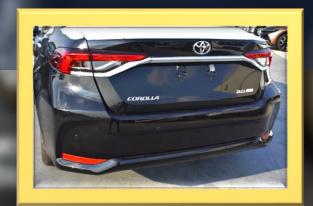

# COROL

**REAR BUMPER** 

16 INCH ALLOY WHEELS

FRONT GRILLE- BLACK WITH CHROME UPPER GARNISH

FRONT GRILLE- BLACK WITH CHROME UPPER GARNISH